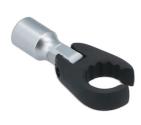

## Flexible Crows Foot Wrench 19mm 3/8"D

A 19mm flexi-head crows foot wrench for use with a 3/8" square drive ratchet. The flexible head makes it ideal for use in awkward or hard to reach areas, with the open end allowing for use on flare nuts or sensors.

## **Additional Information**

- Extension bar length 43mm (from pivot point).
- Bi-Hex (12pt) profile x 3/8"D.
- · Features an open jaw to fit around pipes & cables. Ideal for removing brake, fuel & hydraulic lines.
- Manufactured from chrome vanadium. Extension bar features a matt finish & the wrench has a manganese phosphate coating for corrosion resistance.